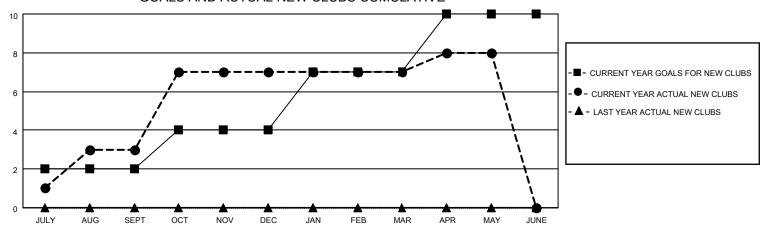

## MONTHLY MEMBERSHIP PROGRESS REPORT

LOCATION INDIA District 324 D Results as of: 5/31/2022

| Clubs RESULTS FOR 2021-2022 |   |   |    | Members RESULTS FOR 2021-2022 |    |     |     |
|-----------------------------|---|---|----|-------------------------------|----|-----|-----|
|                             |   |   |    |                               |    |     |     |
| JULY/AUG/SEPT               | 2 | 3 | 19 | JULY/AUG/SEPT                 | 10 | 359 | 731 |
| OCT/NOV/DEC                 | 2 | 4 | 3  | OCT/NOV/DEC                   | 10 | 307 | 598 |
| JAN/FEB/MAR                 | 3 | 0 | 1  | JAN/FEB/MAR                   | 10 | 262 | 356 |
| APR/MAY/JUNE                | 3 | 1 | 14 | APR/MAY/JUNE                  | 10 | 112 | 208 |

## GOALS AND ACTUAL NEW CLUBS CUMULATIVE



## GOALS AND ACTUAL MEMBERS CUMULATIVE



| DROPPED CLUBS: 37 |       | 48 CLUBS OF 124 ADDED 1 OR<br>MORE NEW MEMBERS | GENDER DISTRIBUTION                   |                                |  |
|-------------------|-------|------------------------------------------------|---------------------------------------|--------------------------------|--|
|                   |       |                                                | MALE<br>FEMALE                        | 1,710 (77.10%)<br>508 (22.90%) |  |
| DROPPED MEMBERS   |       |                                                | NON BINARY<br>PREFER NOT TO ANSWER    | 0 (0.00%)                      |  |
| DECEASED          | 9     |                                                | TINELLIK NOT TO ANSWER                | 0 (0.0070)