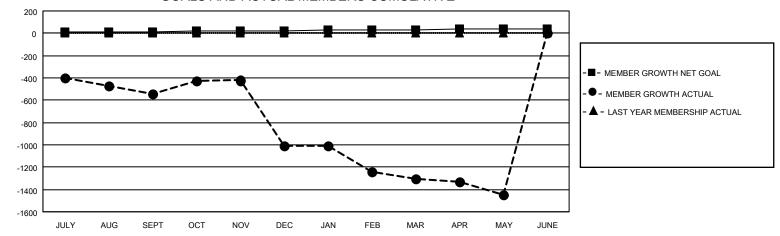

## GOALS AND ACTUAL MEMBERS CUMULATIVE

| DROPPED CLUBS: 37 |       | 48 CLUBS OF 124 ADDED 1 OR<br>MORE NEW MEMBERS | GENDER DISTRIBUTION                   |                                |  |
|-------------------|-------|------------------------------------------------|---------------------------------------|--------------------------------|--|
|                   |       |                                                | MALE<br>FEMALE                        | 1,710 (77.10%)<br>508 (22.90%) |  |
| DROPPED MEMBERS   |       |                                                | NON BINARY<br>PREFER NOT TO ANSWER    | 0 (0.00%)                      |  |
| DECEASED          | 9     |                                                | TINELLIK NOT TO ANSWER                | 0 (0.0070)                     |  |
| CLUB CANCELLED    | 582   | CLICK HERE FOR CUMULATIVE                      | TOTAL FAMILY UNIT MEMBERS             | 1,395                          |  |
| OTHER             | 1,302 | MEMBERSHIP DATA                                |                                       |                                |  |
| ГОТAL 1,893       |       |                                                | FAMILY MEMBERS PAYING HALF DUES 1,019 |                                |  |
|                   |       |                                                |                                       |                                |  |